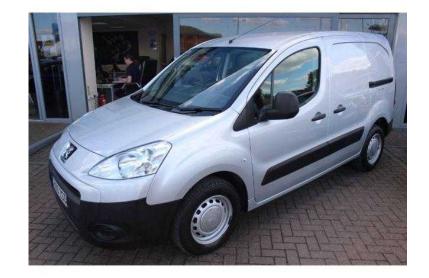

## **Peugeot Partner 2010 (5,990 GBP)**

Location **Wales, Clwyd** https://www.freeadsz.co.uk/x-435421-z

FAMILY RUN BUSINESS WITH OVER 40 YEARS EXPERIENCE, BUY WITH PEACE OF.

|     | Peugeot                   | Partner      | 2010  |
|-----|---------------------------|--------------|-------|
|     | https://www.freea<br>21-z | adsz.co.uk/x | -4354 |
| 總統  | Peugeot                   | Partner      | 2010  |
|     | https://www.freea         | adsz.co.uk/x | -4354 |
| 線線  | Peugeot                   | Partner      | 2010  |
|     | https://www.free:<br>21-z | adsz.co.uk/x | -4354 |
|     | Peugeot                   | Partner      | 2010  |
| 200 | https://www.freea         | adsz.co.uk/x | -4354 |
|     | Peugeot                   | Partner      | 2010  |
|     | https://www.freea         | adsz.co.uk/x | -4354 |
|     | Peugeot                   | Partner      | 2010  |
|     | https://www.freea         | adsz.co.uk/x | -4354 |
|     | Peugeot                   | Partner      | 2010  |
|     | https://www.freea         | adsz.co.uk/x | -4354 |
|     | Peugeot                   | Partner      | 2010  |
|     | https://www.freea         | adsz.co.uk/x | -4354 |
|     | Peugeot                   | Partner      | 2010  |
|     | https://www.freea         | adsz.co.uk/x | -4354 |
|     | Peugeot                   | Partner      | 2010  |
|     | https://www.freea         | adsz.co.uk/x | -4354 |