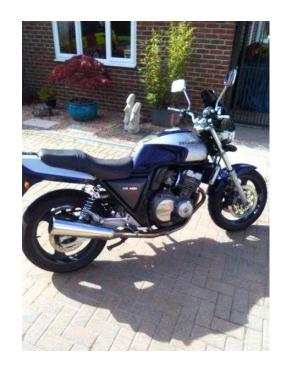

## Honda CB 1994 (1,100 GBP)

Location **South East, West Sussex** https://www.freeadsz.co.uk/x-435426-z

CB 400 Super Four, Import. In reasonable condition for its age, has some scratches and small tears in seat. Mostly garaged and only ridden a few times a year in the dry. Full service last year and will be sold with a years MOT. Great bike to ride, handles well and cheap to.