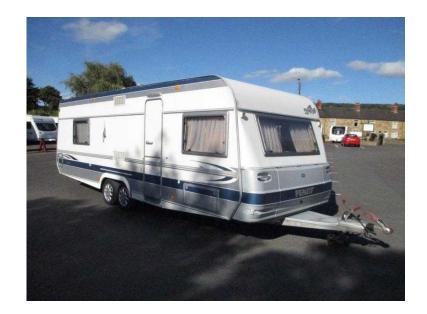

## Fendt Platin 2004 (9,950 GBP)

Location Northern Ireland, County Durham https://www.freeadsz.co.uk/x-435428-z

SPECIFICATION: 4 berth, twin axle, unlaiden weight 35cwt / 1731kg, body length guide only 23ft, 8ft wide body. LAYOUT: front U seat area, mid kitchen, double bed, end washroom. FEATURES: double glazed, gas heater, blownair, mains electric, charger, 10ltr Truma gas and electric hot water boiler, shower, cassette toilet, larder fridge/freezer, oven, hob, grill, flyscreens and blinds, large rooflight, TV aerial, hitch stabilizer, spare wheel.