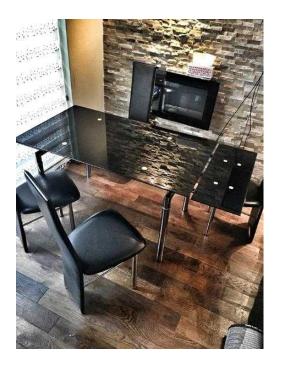

## 140cm dining table and 6 faux leather chairs with chrome finish. (350 GBP)

Location South East, Surrey https://www.freeadsz.co.uk/x-435437-z

140cm (extended option up to 200 cm) dining table and 6 chairs will give your dining area nice stylish look. The table features a tempered black glass top with stainless steel legs for support and stability. The chairs will sit 6 people comfortably chairs made look of faux leather and chrome finish.â€<sup>°</sup>â€<sup>°</sup> Table: \* Size H75, L140cm,W76cm.

- \* Glass and metal table.
- \* Metal legs.
- \* Glass finish.
- Chairs:
- \* 6chairs.
- \* Size of each chair H106, W44cm, D45cm.
- \* Metal frame.
- \* Metal legs.
- \* Faux leather seat pads and back rest.
- \* Black.