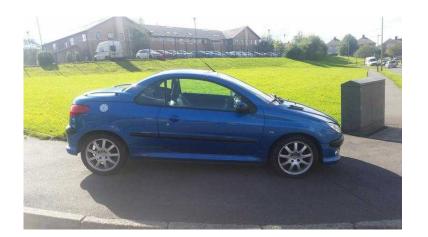

## Peugeot 206 2001 (550 GBP)

Location Yorkshire and the Humber, South Yorkshire https://www.freeadsz.co.uk/x-435444-z

Alloys. Good tyres. New back box new break pads and discs. Serviced and comes with 10 months mot full leather interior Speedo sensor needs replacing and roof sticks been told needs sensor cleaning or