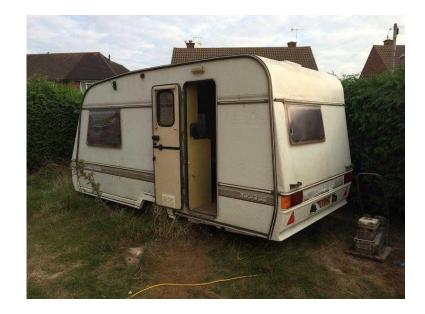

## Swift challenger (300 GBP)

Location **South East, West Sussex** https://www.freeadsz.co.uk/x-435482-z

同學的同

Was bought 4 months ago as a tea room Now no longer needed it towed fine all lights etc worked has cassette toilet fridge works on 240 volt but nothing else has been tested, has hob cooker etc it has damp and I personally would say it's only really good for a stables allotment or tea room etc will need a very good clean but comes with a Aqua roll and 2 waste containers and water pump;