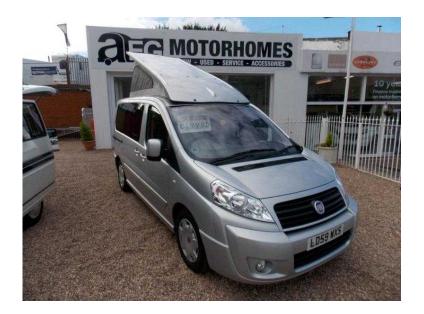

## Wheelhome Panache 2009 (19,995 GBP)

Location **West Midlands, Shropshire** https://www.freeadsz.co.uk/x-435514-z

AEG are proud to offer this 'Very Low Mileage' exceptional Wheelhouse Panache in Steel Grey Metalllic with additional extras such as an Webasto Night Heater and rear Air Suspension! This beautiful example is based on the Fiat Scudo offering: Swivel front Seats, Two Zone Climate Control, Electric Windows, Electrically Operated, Heated & Folding Door Mirrors and Reverse Sensors. The lovely Habitation area includes: Rising Roof, Two rear Travelling Seats, Two Burner Hob, Waeco Fridge with Freezer Compartment, Curtains, Sink & Drainer, ample Cupboards for storage and a Webasto Night Heater. To include on sale: A Full Service, Habitation Service and a 12 months Premium Motorhome Warranty. Competitive finance offered for up to 'Ten Years!' Part Exchange Welcome.

| Ŕ         | Wheelhome Panache 2009                    |
|-----------|-------------------------------------------|
|           | https://www.freeadsz.co.uk/x-4355<br>14-z |
|           | Wheelhome Panache 2009                    |
| 237       | https://www.freeadsz.co.uk/x-4355<br>14-z |
|           | Wheelhome Panache 2009                    |
|           | https://www.freeadsz.co.uk/x-4355<br>14-z |
|           | Wheelhome Panache 2009                    |
|           | https://www.freeadsz.co.uk/x-4355<br>14-z |
|           | Wheelhome Panache 2009                    |
|           | https://www.freeadsz.co.uk/x-4355<br>14-z |
| طلا کا کا | Wheelhome Panache 2009                    |
|           | https://www.freeadsz.co.uk/x-4355<br>14-z |
|           | Wheelhome Panache 2009                    |
|           | https://www.freeadsz.co.uk/x-4355<br>14-z |
|           | Wheelhome Panache 2009                    |
|           | https://www.freeadsz.co.uk/x-4355<br>14-z |
|           | Wheelhome Panache 2009                    |
|           | https://www.freeadsz.co.uk/x-4355<br>14-z |
|           | Wheelhome Panache 2009                    |
| 100 2671  | https://www.freeadsz.co.uk/x-4355<br>14-z |