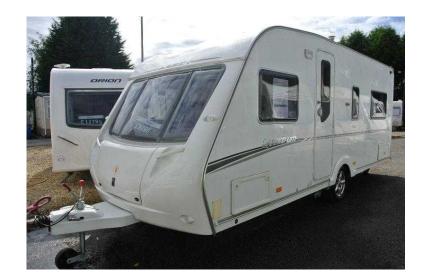

## **Abbey Spectrum 2008 (9,795 GBP)**

Location **West Midlands, Shropshire** https://www.freeadsz.co.uk/x-435520-z

2008 Abbey spectrum 418, 4 berth fixed bed, large seating area to the front which can be used as single beds or a large double bed, fixed bed to rear corner, washroom with shower and toilet, good sized kitchen area with plenty of workspace and storage, great fixed bed caravan. Fitted Motor Mover. Year - 2008 4 berth Single axle Mass in Running Order (Kg) - 1353 Maximum Technical Permissible Laden Mass (Kg) - 1600 Internal Length (ft in) - 18' 1" Shipping Length (ft in) - 23' 7" Width (ft in) - 7' 6" CD Player, 4 Berth, Flyscreens, Blinds, Mains, Heating, Power Management, Status TV Aerial, Hot Water, 3-Way Fridge, 4-Burner Hob, Oven, Grill, Hob, Double Bed, Shower, Hand Basin, Cassette Toilet, Side Kitchen, Curtains, Microwave, Toilet, Battery Charger, Blown Air Heating, Door Screen, Fixed Bed, Fridge Freezer, Heki Roof Light, Hitch Head Stabiliser, Loose Fit Carpets, Motor Mover, Roof