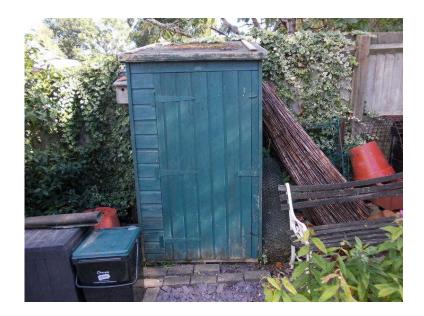

## Wooden garden shed (20 GBP)

Location **South East, West Sussex** https://www.freeadsz.co.uk/x-435528-z

Wooden garden shed in good condition, I can't see any rot, will need a paint though, measures 3 feet x 3 feet with a pent roof 62 inches at front rising to 72 inches at rear (approx) Buyer will need to dismantle & remove but easy access to it & I don't think it's fixed to the ground, I can help if required. Contents not!!