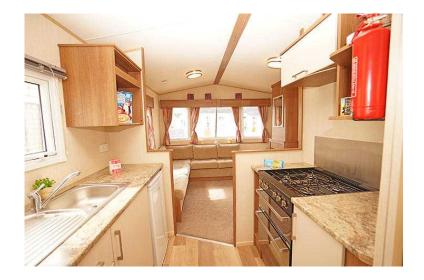

## Just £3005 deposit

Includes 2017 ground rent Is this park right for you?? Read below!! Call or Text Joe to book an appointment to view the park or discuss the caravan. THE CARAVAN... The sea breeze features an open plan with lots of space. As you walk in the door and turn to the left you have the gala style kitchen which has plenty of cupboard space for food, pots, pans and other kitchen essentials. Moving though the kitchen you have the lounge area comprising of an L-shape sofa which also folds into a pull out double bed. The warm use of colours and contrasts gives the feel of a peaceful an spacious retreat. With a master bedroom and twin room along with the pull out bed this model is a 6 berth. Other models are available... THE PARK... ParkDean Resorts is the largest holiday home company in the UK. Southview is there 5\* flagship park out of 73. With a diverse array of activates and facilities for all the family