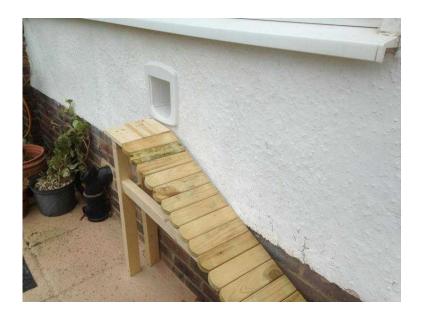

## **Cat Flap**

Location **South East, East Sussex** https://www.freeadsz.co.uk/x-435556-z

Save your doors being scratched to bits by your furry friend by installing a cat or dog flap to let them come and go as they please. Pet flaps with a 4 way locking mechanism allow you to control whether they come, go, stay in or stay out. Installation from only £37.50 Supply and Installation from only £64.49 www.askbenhandyman.co