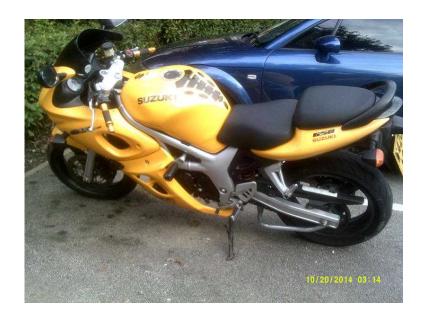

suzuki sv650 sy late 2000 model great condition and rides without fault.

## stunning suzuki sv650 sy late 2000 model fast bike. (1,350 GBP)

Location **East Midlands, Northamptonshire** https://www.freeadsz.co.uk/x-435574-z

very nippy little bike and great round town. long mot full v5. 2xkeys. must be seen comes with helmet to ride away. willing to swap p/x or offers just ask its no probs 07933689130 079336891...(click to reveal full phone number) ..milton