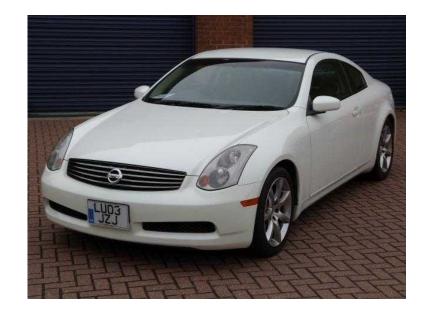

## **Nissan Skyline 2003 (9,995 GBP)**

Location **South East, Kent** https://www.freeadsz.co.uk/x-435608-z

ABS, Twin Air Bags, Immobiliser, Central Locking, Remote Central Locking, Power Steering, Air Conditioning, Climate Control, Stereo, Electric Windows, Trip Computer, CD Player, Electric Mirrors, Adjustable Steering Column, Powered Folding Mirrors, Folding Rear