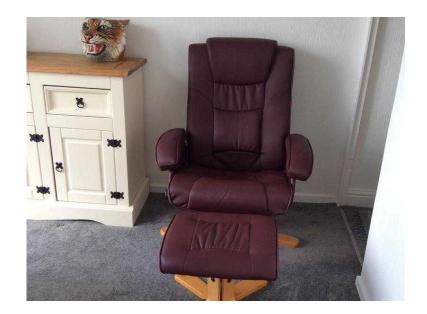

## RecliningSwivel chair amp stool (25 GBP)

Location East Midlands, Derbyshire https://www.freeadsz.co.uk/x-435616-z

The color is ox blood in imitation leather it originally was an electric chair so as you can see in the photo all fittings for this action has been removed so now it is a manual Recliner & Swivel. It has been used but very little. It comes with matching stool. There is a knob on the side to adjust positions. please note a cream chair is also available @ £20 for both would be &pound