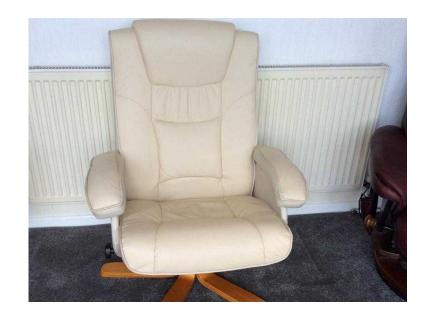

## **Reclining Swivel chairs (20 GBP)**

Location **East Midlands, Derbyshire** https://www.freeadsz.co.uk/x-435617-z

Cream imitation leather recliner/ swivel chair. The cream is two tone with very little wear. There is a knob on the side to adjust positions. we also have an imitation leather ox blood color for sale, together sold for £40;