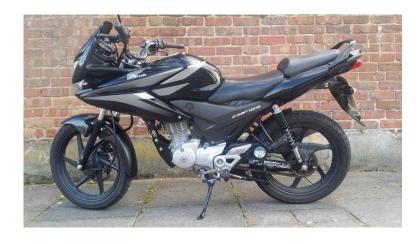

## **HONDA CBF125 2010 16K Original Tyres (10 GBP)**

Location South East, Surrey

https://www.freeadsz.co.uk/x-435658-z

HONDA CBF125 2010 16K Original Tyres

\*\*£1000 ono\*\*

CBF 125 2010, 16k still on original tyres, always garaged, never used in rain, just needed to pass my das so advised to get a 125 to get ready.

No longer used MOT Valid 8 months left 1 year tax.

Bike is mint has never been dropped or scuffed, which is good, (only used by OLD riders no kids no hooligans and MOT shows no advisorys)

Well worth a look fresh as a 2016:)

All stock nothing changed, no swaps, cash only, not used anymore, thanks for your time (based DA16 area).

Ride away today, full tank of fuel aswell.

https://www.gumtree.com/p/cars-vans-motorbikes/honda-cbf125-2010-16k