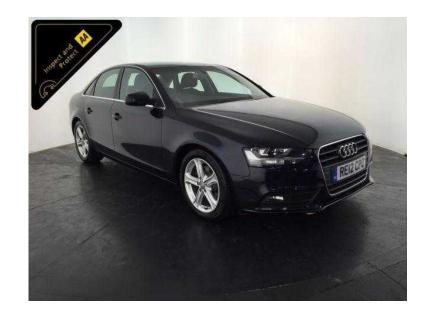

## Audi A4 2012 (70 GBP)

Location **East Midlands, Leicestershire** https://www.freeadsz.co.uk/x-435693-z

Metallic Blue, AA INSPECTED PLUS AA 3 MONTH WARRANTY, 1 owner, Next MOT due 14/03/2017, Last serviced on 15/03/2016 at 118,745 miles, Service history, 5 seats, Audi Main Dealer Service History, Clutch Changed at 82,180 Miles, Cam Belt Changed at 102,523 Miles, 12 Months Road Tax Is £30, The Specification Includes: 17" Alloy Wheels, Rear Parking Sensors, Stop/Start Technology, Digital Dual Zone Climate Control, Cruise Control, Cd Stereo System, Digital Display, Voice Control, Bluetooth, 6 Speed Manual Gearbox, Value Financing Options Available, Great Value, Fixed Prices. £7,000 p/x welcome Cruise Control,