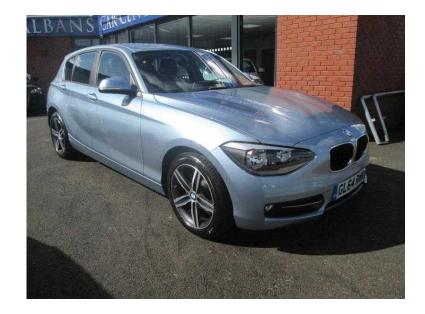

## **BMW 1 Series 2014 (150 GBP)**

Location **South East, Buckinghamshire** https://www.freeadsz.co.uk/x-435695-z

| BMW                  | _        | Series      | 2014   |
|----------------------|----------|-------------|--------|
| https://www.<br>95-z | freea    | dsz.co.uk/x | 4356   |
| BMW                  | <u> </u> | Series      | 2014   |
| https://www.<br>95-z | freea    | dsz.co.uk/x | :-4356 |
| BMW                  | _        | Series      | 2014   |
| https://www.<br>95-z | freea    | dsz.co.uk/x | -4356  |
| BMW                  | _        | Series      | 2014   |
| https://www.<br>95-z | freea    | dsz.co.uk/x | -4356  |
| BMW                  | <u> </u> | Series      | 2014   |
| https://www.<br>95-z | freea    | dsz.co.uk/x | -4356  |
| BMW                  | <u> </u> | Series      | 2014   |
| https://www.<br>95-z | freea    | dsz.co.uk/x | -4356  |
| BMW                  | _        | Series      | 2014   |
| https://www.<br>95-z | freea    | dsz.co.uk/x | -4356  |
| BMW                  | _        | Series      | 2014   |
| https://www.<br>95-z | freea    | dsz.co.uk/x | 4356   |
| BMW                  | <u> </u> | Series      | 2014   |
| https://www.<br>95-z | freea    | dsz.co.uk/x | :-4356 |
| BMW                  | _        | Series      | 2014   |
| https://www.<br>95-z | freea    | dsz.co.uk/x | :-4356 |