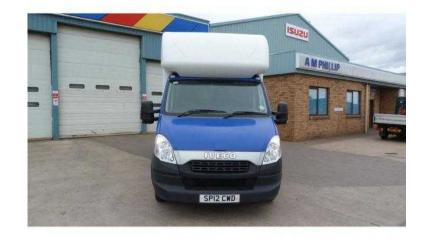

## **Iveco Daily 2029**

Location **Scotland, Angus** https://www.freeadsz.co.uk/x-435728-z

Manufacturer: Iveco, Model: Daily, Bodywork: Curtainside, Mileage: 141064, Registered: 12/03/2029, Colour: Blue, Reg No: SP12CWD, Stock Location: