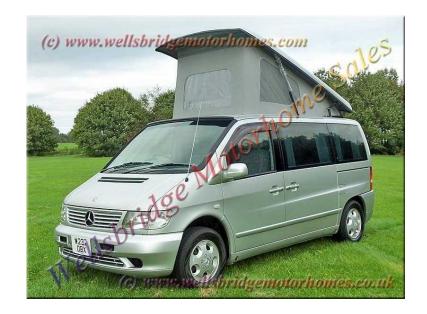

## Mercedes-Benz Van Conversion 2000 (16,995 GBP)

Location **East of England, Cambridgeshire** https://www.freeadsz.co.uk/x-439038-z

回光发化回

A 2+2 berth RHD Automatic 2.3L Petrol Camper-Van Conversion with an elevating roof (manual), PAS, alloy wheels, central locking, reversing mirror. Passengers swivel seat, driver and passenger airbags, electric windows and mirrors, Kenwood radio/CD player. Central area with a forward facing seat with 2 seat belts and a removable table. There is also a single forward facing seat available (not shown in images). Side kitchen with a 2 burner gas hob, a small fridge with ice box, sink and cabinets. High level platform could sleep 2 small people. Window curtains, carpeted flooring, ample storage. LED spots and side lighting, 240/12V. Side and rear access doors. Grey and Black trim upholstery. Colour: Silver. Length:4.7m, Width:2.0m, Height:2.1m/2.