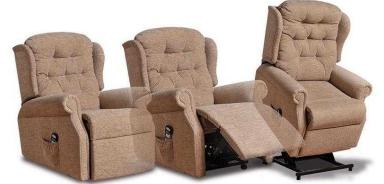

## **Rise and recline (185 GBP)**

Location **East Midlands, Derbyshire** https://www.freeadsz.co.uk/x-439154-z

electric armchair in excellent condition like new;

|                        |                   |         |                  | ŭ       |                  |         |                   |         |                   |         |                   | 温馨線     |                  |         |                   |         |                  |         |
|------------------------|-------------------|---------|------------------|---------|------------------|---------|-------------------|---------|-------------------|---------|-------------------|---------|------------------|---------|-------------------|---------|------------------|---------|
| R<br>https://w<br>54-z | https://\<br>54-z | T       | https://<br>54-z | т       | https://<br>54-z | J       | https://\<br>54-z | ਸ       | https://\<br>54-z | T       | https://\<br>54-z | т       | https://<br>54-z | R       | https://\<br>54-z | R       | https://<br>54-z | R       |
| ∖ise<br>∧ww.fre∈       | www.free          | Rise    | www.free         | Rise    | www.free         | lise    | www.free          | lise    | www.free          | lise    | www.free          | Rise    | www.free         | lise    | www.free          | lise    | www.free         | lise    |
| and<br>adsz.co         | adsz.co           | and     | adsz.co          | and     | adsz.co          | and     | adsz.co           | and     | adsz.co           | and     | adsz.co           | and     | adsz.co          | and     | adsz.co           | and     | adsz.co          | and     |
| recline<br>.uk/x-4391  | .uk/x-4391        | recline | .uk/x-4391       | recline | .uk/x-4391       | recline | .uk/x-4391        | recline | .uk/x-4391        | recline | .uk/x-4391        | recline | .uk/x-4391       | recline | .uk/x-4391        | recline | .uk/x-4391       | recline |