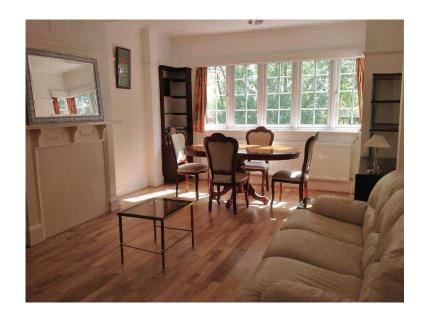

## NW2 West Hampstead

Westbere Road Bright 2 double bedroom flat to rent with huge separate reception – brand newly refurbished Large 2 bedroom flat available to rent in West Hampstead NW2 on Westbere road The whole flat has been newly refurbished, and the bathroom was rebuilt completely 5 months ago The flat contains 2 spacious bedrooms (16ft x 13 ft) with large windows, a large reception with wooden floor and large bay windows (13ft x 19ft)

Flat also has a spacious and fully fitted kitchen, with dining table and dining area; (16 ft x 10ft) the kitchen has a Bosch gas hob, extraction fan, oven, washing machine, fridge freezer, some crockery, cutlery and cooking pans available.

Brand newly built bathroom, with tiled floors, new fittings and Wooden flooring in hallway too.

The flat has gas central heating, electric points, and phone line.

Nearest underground: West Hampstead underground station & overground station (jubilee line) Ideal for professionals No agents, DSS or children. Available Now