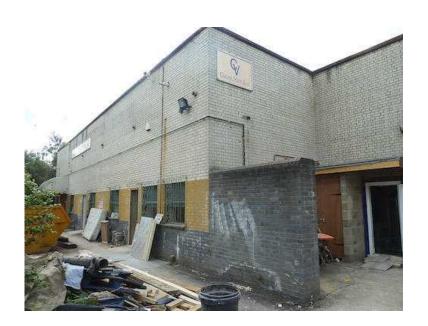

## N15 Seven Sisters, Fountayne Road Live work style self-contained studio flat to rent

Location London, London https://www.freeadsz.co.uk/x-439262-z

N15 Seven Sisters The High Cross Centre, Fountayne Road (adj. to Broad Lane) Live work style self-contained studio flat The studio has 190 sq ft ground floor, a pitched roof 8 ft high at the apex, and a concrete floor. The studio consists of WC and a kitchen area. Currently being built hence pictures when finished all walls will be painted while. The unit is on a secure gated industrial estate, with CCTV. There is parking and 24hr access. The warehouse is in an area with a huge artist community, with over 100 studios in the immediate vicinity. Ideal for artists / creative types. Nearest Station: Seven Sisters (Victoria Line) or Tottenham Hale - 6 / 7 minute walk