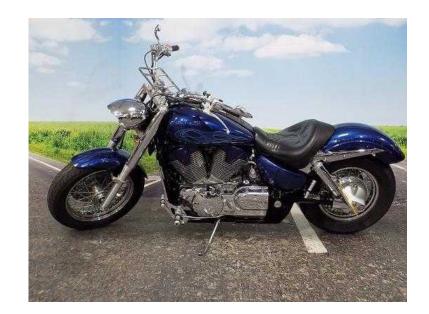

## Honda VTX 2004 (3,250 GBP)

Location **South East, East Sussex** https://www.freeadsz.co.uk/x-439335-z

PRICE DROP FOR QUICK SALE !!!!!!Honda VTX1300 , Customised cruiser, Metallic paint, embossed seat and tank strap. Low miles. MOT 17/04/2017. Shortened custom pipes which sound awesome but not too loud Just Serviced. New cover, heavy duty chain. In good condition for age. . Head turner! Price is