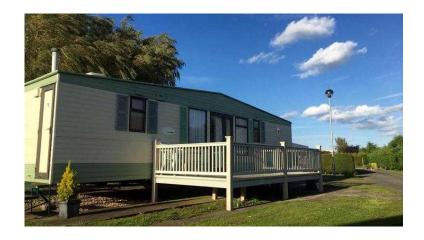

## THE CARAVAN...

This gorgeous holiday is truly one of a kind. As you walk through the main door you enter the open plan kitchen and living area. To the left you have the twin room with two single beds and an en-suite containing a shower, toilet and basin. On the right you have the master bedroom with a double bed, lots of wardrobe storage and another en-suite with a shower, toilet and basin. The kitchen has a large range cooker with a U-shape worktop space. The living room has a fixed sofa which pulls out into a double bed as well... Other models are available...