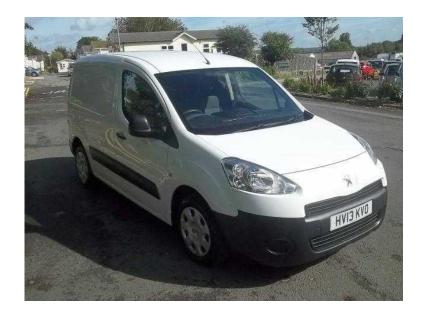

## Peugeot Partner 2013 (4,495 GBP)

Location **South West, Dorset** https://www.freeadsz.co.uk/x-439529-z

SPECIAL OFFER, WHITE, Full Service History, 115,800 Miles, 1 Keeper, Central Locking, ABS, Power Steering, Drivers Airbag, Air Conditioning, Stereo, Cloth Interior, Head Rests, Manufactures Bulkhead, Manufacturers Alarm and Immobiliser. Serviced and Maintained in our Garages using genuine Peugeot Parts. Sold with 6 Months Parts and Labour Warranty. For further information telephone Andrew Wright on 08000 46 78 78. FINANCE AVAILABLE QUOTATIONS / WRITTEN DETAILS ON REQUEST SUBJECT TO STATUS. (HV13 KVO)