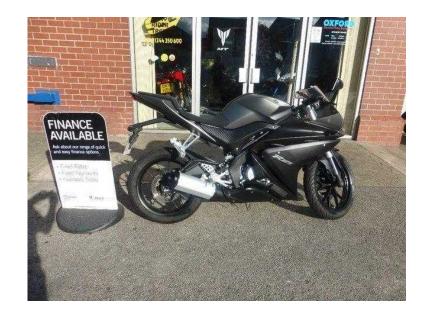

## Yamaha YZF-R1 2015 (3,595 GBP)

Location **North, Merseyside** https://www.freeadsz.co.uk/x-439557-z

同一一

同当然同

Grey, 1 owner, Yamaha?s R125 is one of the highest performance 125cc learner legal machines on the market, with 600cc style and size, its handles like their super sports bike range. The bike is in great condition and is in a desirable matt grey paint scheme. Contact our sales dept for more details, to arrange a test ride (conditions apply) and to make sure this bike is still available before you travel. Finance available on this machine (subject to status). REF C10569, Plus 60 pounds documentation fee, Bill Smith Motors Celebrating over 50 years in Business! £3,595 p/x