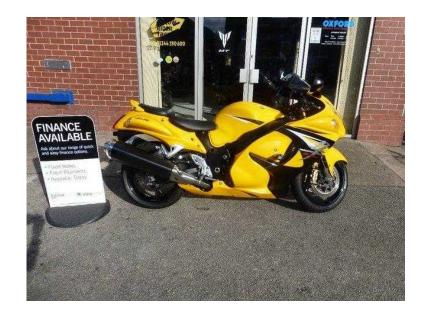

## **Suzuki GSX 2013 (7,795 GBP)**

Location **North, Merseyside** https://www.freeadsz.co.uk/x-439564-z

Yellow, 2 owners, Your chance to own one of the fastest production bike on the road, The Hyabusa has a cult following and this particular machine comes in a rarely seen factory paint scheme, the bike has been very well looked after and comes with R&G crash protection. Contact our sales dept for more details, to arrange a test ride (conditions apply) and to make sure this bike is still available before you travel. Finance available on this machine (subject to status). REF C10566, Plus 60 pounds documentation fee, Bill Smith Motors Celebrating over 50 years in Business! £7,795 p/x