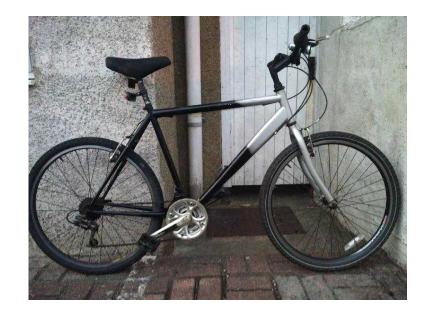

## **Gents Raleigh Firefly Mountain Bike (40 GBP)**

Location **South East, West Sussex** https://www.freeadsz.co.uk/x-439568-z

Just been serviced. In very good working order and in very good condition. With 21 inch frame, 18 grip shift gears and with.