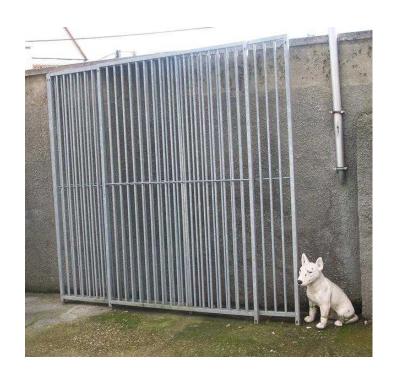

## DOG RUN KENNEL PANELS. GALVANISED, ALL 6FT HIGH. 6 PANELS AVAILABLE

South West, Somerset Location https://www.freeadsz.co.uk/x-439593-z

Galvanised dog run/ kennel panels. 5cm bar gap. All the panels are 1.84 meters high (approx 6ft) Have 6 panels in total.

2 of the panels are 1 metre (3ft 3ins) wide, one has a door, one is plain. 2 panels are 1.22 metres (4ft) wide.

1 panel is 1.5 metre ( just under 5ft) wide with door and 1 panel is 2 metres (approx 6ft 6ins) wide. The 1 meter panel without the door has a cut on the outside frame (please see photos) on the end bar but is easily repairable.