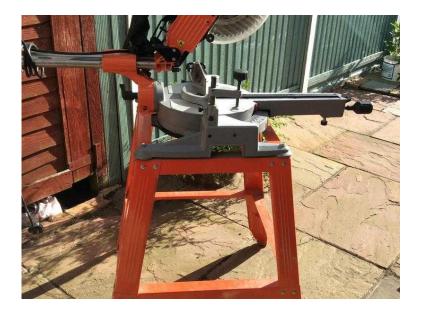

## **Einhell mitre saw (120 GBP)**

Location South East, West Sussex https://www.freeadsz.co.uk/x-439685-z

Einhell New Generation Drag, Cross-Cut and Mitre Box Saw on a stand. Bought for a specific project and it has done it's job! Blade is 250mm x 30mm x 3mm. Good condition and comes with instruction.