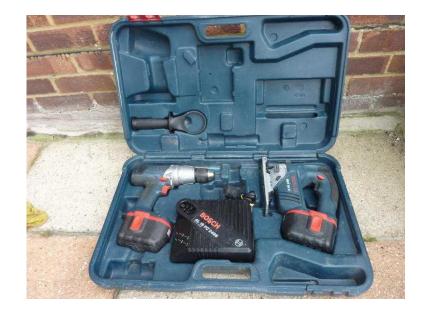

## Bosch .combi, 24.volt.drill amp jigsaw.. (60 GBP)

Location **South East, West Sussex** https://www.freeadsz.co.uk/x-439688-z

Drill .2.speed hammer .drill.jigsaw.works on 1 speed only.batteries .one good battery,other battery does not hold its charge ,all in good used working conditon.£60.ono.....;