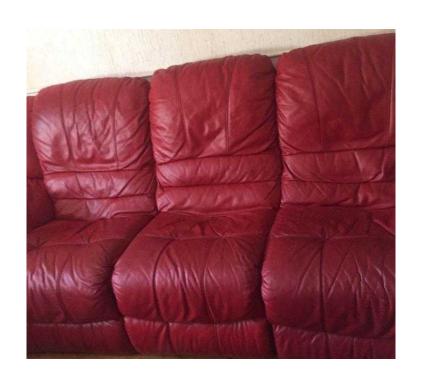

## 299 FULLY RECLINING LUXURY REAL SOFT LEATHER HIDE QUALITY SOFA SUITE (

East of England, Bedfordshire Location https://www.freeadsz.co.uk/x-439911-z

THESE ARE FULL TOP GRADE LEATHER HIDE NOT PIG SKIN COMPRISING OF A 3 SEAT SOFA AND MATCHING SINGLE SOFA AND FULLY RECLINE TO HORIZONTAL THE COLOUR IS A CHERRY RED DARKER THAN PICTURES SHOW IT IS IN EXCELLENT CONDITION HAS BEEN LOOKED AFTER WITH CARE THE LEATHER HAS BEEN TREATED REGULARLY LOOKS FANTASTIC AND IS THE MOST COMFORTABLE SEATING YOU WILL FIND DO NOT CONFUSE THIS WITH THE NEW CHEAP ONES BEING SOLD AS 'LEATHER' THE SOFA SEPARATES INTO 3 SECTIONS FOR EASY TRANSPORTATION THIS PRICE IS A HUGE SAVING FROM WHAT A NEW SUITE OF THIS QUALITY WILL COST YOU TODAY FROM A SMOKE AND PET FREE HOME GRAB A **GENUINE BARGAIN AT &pound** 