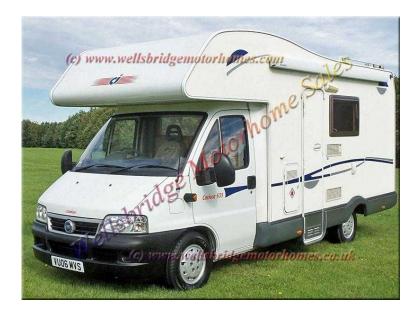

## CI Carioca 2006 (18,995 GBP)

Location East of England, Cambridgeshire https://www.freeadsz.co.uk/x-440036-z

A 4/5 berth RHD Manual 2.3TD Coach-built Motorhome with PAS, awning, ladder, roof bars, Tv aerial, tow bar and cycle rack. Over cabin double bed with curtain divider, cabin curtains, radio/CD player. Central dinette with 2 forward facing seats with seat belts, 2 rear facing seats with lap belts (4 seat belts), a removable table, wardrobe. Central/side kitchen with a 4 burner gas hob and grill, fridge with ice box, sink and drainer, drawer and cabinets. Small rear dining area with a single forward facing seat, 2 rear facing seats and a removable table. Rear washroom with a shower cubicle, sink, wc, cabinets and mirror. Window curtains, screens and blinds, lino flooring, ample storage, door fly screen. Ceiling fan, air blown convector heater, side and centre lighting, 240/12V, Tv point and slide-out bracket in cabinet. Manuals in vehicle. Service history. Length:6.35m, Width:2.35m, Height:3.0m. GWT:3400kg(plt). 4 Berth, 5 Berth, Overcab Bed, Flyscreens, Blinds, Awning, Forward-facing seats, Lap Belts, Sink/Drainer, 4-Burner Hob, Grill, Wardrobe, Shower, Ladder, Side Kitchen, Rear Washroom, Curtains, Toilet, Power steering, 3 point seatbelts, Blown Air Heating, Door Screen, TV Aerial, Shower cubicle, Tow bar , Cycle Rack , Manuals Pack, Fridge/Icebox, TV Point, 240/12V, Service