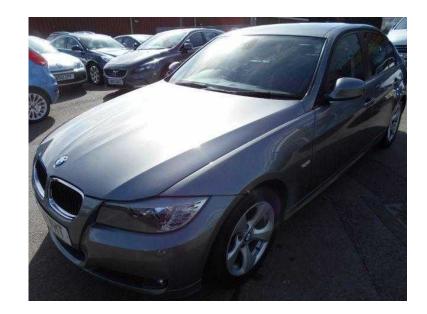

## **BMW 3 Series 2011 (70 GBP)**

Location **South West, Hampshire** https://www.freeadsz.co.uk/x-440050-z

Air Conditioning, Automatic with Two Zone Control, Park Distance Control (PDC), Rear, 16in Light Alloy Streamline with Energy Saver Tyres, Alarm System (Thatcham 1), BMW Professional Radio with Single CD Player (with MP3 Playback Capability), Electric Windows Front and Rear, with Open/Close Fingertip Control, On Board Computer (OBC). GREY, Open 7 days a week Mon-Fri 9-6 Sat 9-4 Sun 10-4, Experian auto check clear, £7,000