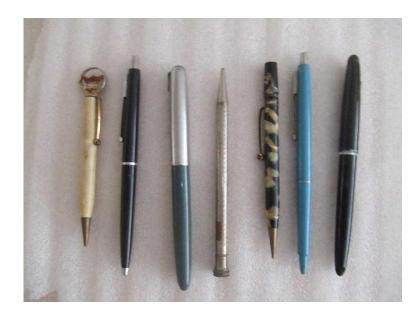

## PAPERMATE PENS. ALSO NIBBED FOUNTAIN PENS ANDbox of spare NIBBS. (15 GB

Location South West, Devon https://www.freeadsz.co.uk/x-440061-z

as above. some ball point pens. some cartirdges and also nibbed ink pens too.selection come and view. no obligation. VARIOUS PRICES £15 GUIDE PRICE. PRICES.