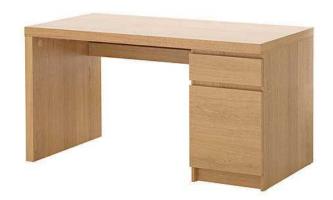

## Ikea desk (70 GBP)

Location **West Midlands, West Midlands** https://www.freeadsz.co.uk/x-440068-z

Brand new built ikea desk oak veneer. You can collect cables and extension leads on the shelf under the table top, so they're hidden but still close at hand. Can be placed in the middle of a room because the back is finished. You can mount the storage unit to the right or left, according to your space or preference. ASSEMBLED SIZE Width: 140 cm Max. load: 25 kg Height: 73 cm Depth: 65