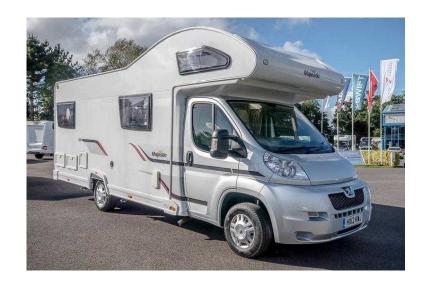

## **Elddis Majestic 2012 (34,995 GBP)**

Location **South West, Devon** https://www.freeadsz.co.uk/x-440125-z

2012 Peugeot Elddis Majestic 180 with one owner from new. Layout consists of a rear U shape lounge and a central washroom with a fixed wall mounted shower head. At the front is a double dinette with four passenger seatbelts and a side kitchen opposite including a full oven plus microwave and 90L fridge freezer. The rear lounge and front dinette can be converted into double beds and there is a third double bed in the luton space above the cab.

Stereo, CD Player, 6 Berth, Overcab Bed, Bike Rack, Rear Belts, Heating, Hot Water, Microwave, Steering Wheel Audio Controls, Central locking, Electric windows, Reversing camera, Roof Light, TV Aerial, Front Airbags, Full Oven, CruiseControl, Electric Step, Cab Air