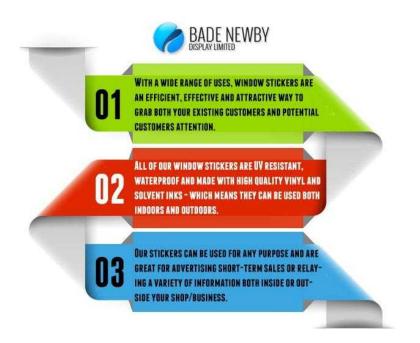

## **Custom Made Window Stickers**

Location **East Midlands, Leicestershire** https://www.freeadsz.co.uk/x-440126-z

Window stickers are a great way to promote your business products and services locally and globally. At Bade Newby Display, we always use high quality inks and material to make your stickers high resolution and attractive. Our designers print various types of stickers includes window stickers, vinyl stickers and parking permit stickers. To see sticker's collection, log on http://www.badenewby.co.uk/products/window-stickers. Phone: 1509412228 Shop: 3A - 7 Melton Road, Barrow upon Soar, Loughborough, Leicestershire, LE12 8NS [email protected] https://www.facebook.com/Bade-Newby-Display-924169297710794 https://twitter.com