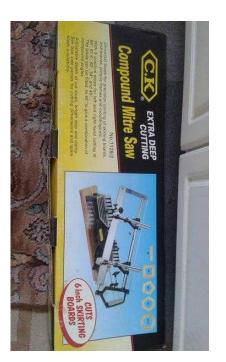

## Mitre Saw (compound) (15 GBP)

Location **East of England, Cambridgeshire** https://www.freeadsz.co.uk/x-440129-z

CK Extra deep cutting compound Mitre Saw. Universal blade for precision jointing of skirting boards, architraves, picture frames etc. Cuts 6 inch skirting boards. 5 positive stops for left and right hand cutting at 90, 67.5, 60, 54 and 45 degrees. The blade can be tilted to 45 degrees to give a combination of compound angles. In original.