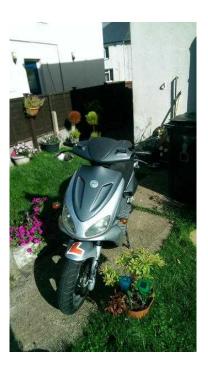

## Benelli VELVET 125cc 12 montha mot (550 GBP)

Location **East Midlands, Northamptonshire** https://www.freeadsz.co.uk/x-440212-z

Here we have a lovely little 125cc velvet moped in fairly good condition only one little scratched area on front but that's it.. the silver mirrors and couple other silver bits could do with autosalting so have gone abit rusty.. Engine runs lovely gave it a check over and Clean new plug.. its got 12 months mot!! The Speedo has stopped working but easy fix the miles showen are in kilometre but it's actually 5.219miles it's done so nothing for a 2010 plate call or text Andy for more info 07971242107 079712421...(click to reveal full phone)