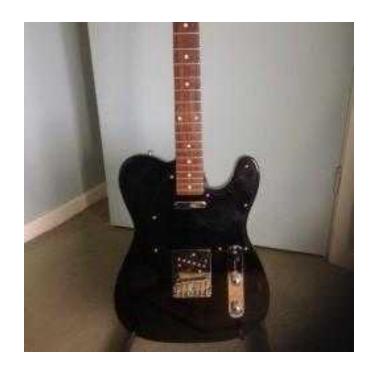

## Telecaster made in japan lawsuit early 80039s (150 GBP)

Location East of England, Hertfordshire https://www.freeadsz.co.uk/x-440235-z

MIJ Deville telecaster. Rare. really nice to play, definite tele sound from the prized early japan pick ups. very few minor marks. great guitar. Different league to squire teles. neck lemon oiled. Will have new set of Fender 9-42 bullet strings fitted.