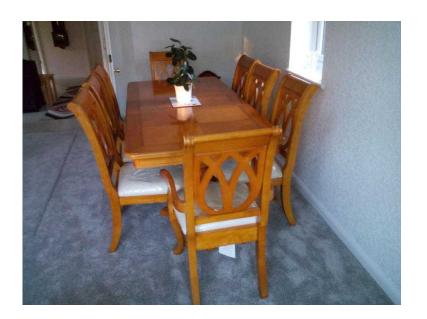

## Real Wood Dining Table with Eight Chairs, extends from 157cm to 228cm (600 GBP)

West Midlands, Warwickshire Location https://www.freeadsz.co.uk/x-440293-z

Lovely Table in excellent condition dine in style, comes with two carver chairs and six regular chairs, seats still have plastic wrapping on.

The table has two extensions pieces each being 35.5cm so can be extended to 193cm or 228.5cm Measurements

Width 90cm, Height 76cm, Length closed 175.5cm extending to 193cm or 228.5cm cost £1.600.00. A bargain at £600