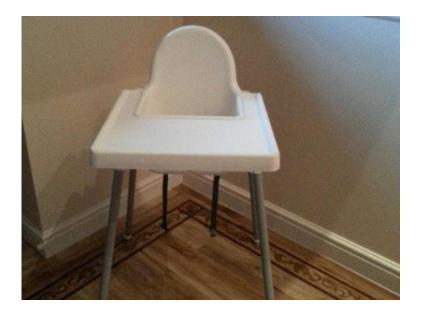

## **Collapsing High Chair (8 GBP)**

Location South East, Surrey https://www.freeadsz.co.uk/x-440359-z

Child's High Chair, the legs come off to make it easy to store or.

|                            |            |                            |            |                            |            |                            |            |                            |            |                            |            |                            |            |                            |            |                            |            | 1                          |            |
|----------------------------|------------|----------------------------|------------|----------------------------|------------|----------------------------|------------|----------------------------|------------|----------------------------|------------|----------------------------|------------|----------------------------|------------|----------------------------|------------|----------------------------|------------|
|                            |            | 590                        |            |                            |            |                            |            |                            |            |                            |            |                            | いた。        |                            |            |                            |            |                            | 調整         |
| https://www.freead<br>59-z | Collapsing |
| sz.co.uk/                  | High       | lsz.co.uk/                 | High       | sz.co.uk/                  | High       | sz.co.uk/                  | High       | sz.co.uk/                  | High       |
| x-4403                     | Chair      |