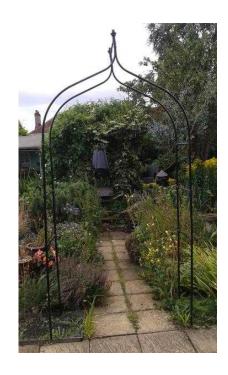

## Rose Arbour (10 GBP)

Location **East of England, Cambridgeshire** https://www.freeadsz.co.uk/x-440372-z

This is an arbour for supporting climbing plants made of metal covered with plastic. Total height is 9'2" by 4'6" wide and 1'5" depth. It obviously comes in.