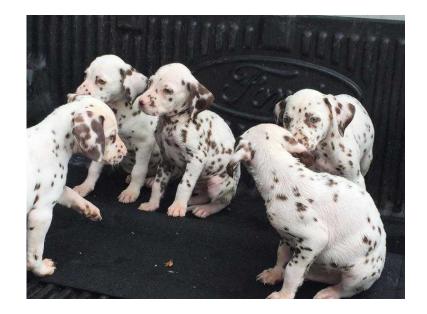

## Kc reg liver spotted dalmatian puppies (550 GBP)

South East, Kent Location https://www.freeadsz.co.uk/x-440425-z

kc registered dalmatian puppies, these are the rarer liver spotted one. Both mum and dad are family pets, the puppies have been raised around children and a range of animals, the bouncy little characters are ready to go to their new homes now all come with 5 weeks free insurance and a 3 generation pedigree;