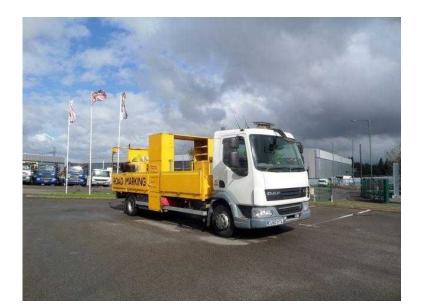

## **DAF LF 2010**

Location West Midlands, Shropshire https://www.freeadsz.co.uk/x-440435-z

2010 DAF LF45 180 4×2 ROAD MARKING VEHICLE, Day cab, 3 seats, manual gearbox, flatbed dropside complete with road marking equipment, yellow and white mix hot bins, side mounted gas cylinder storage, rear mounted line marking hopper/machine and onboard compressor. Registration EU60 HTL, Year 2010 (60), GVW (Tons) 12, £