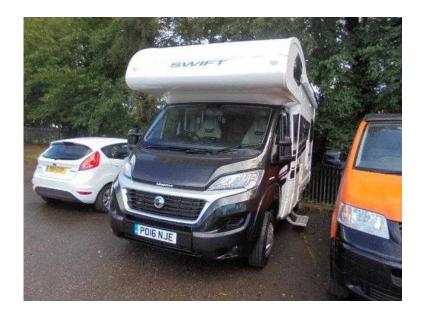

## Swift Lifestyle 2016

Location South West, Devon https://www.freeadsz.co.uk/x-440441-z

This Swift Lifestyle 644 is built on a Fiat chassis and powered by a 2.3 multijet engine with manual transmission. The interior layout consists of both passenger and driver swivel front seats, over cab double bed, dinette with two additional passenger seat belts, kitchen with built in appliances, washroom with shower and a rear u shaped lounge which makes into a comfortable sleeping area for two. This motorhome comes complete with the remaining balance of manufacturers warranty and and no need for an MOT until 2019. For more information please contact us on 01803 522098 01803 5220...(click to reveal full phone number).

Stereo, 4 Berth, Overcab Bed, Awning, Swivel Front Seats, Heating, Oven, Grill, Hob, Shower, Hand Basin, Cassette Toilet, Curtains, Microwave, Power steering, Cab Air Conditioning, Fridge with Freezer