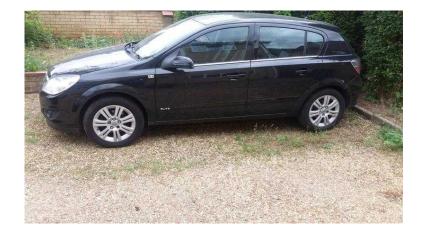

## **VAUXHALL ASTRA ELITE 2007 1400**

Location **East of England, Cambridgeshire** https://www.freeadsz.co.uk/x-440442-z

Black ASTRA ELITE.07 Alloys. Leather seats.elec Windows etc. Brand New tyres on front6 Recently service 1.6cc 68000 miles Nice and easy to drive Very reliable 1 Lady owner &pound