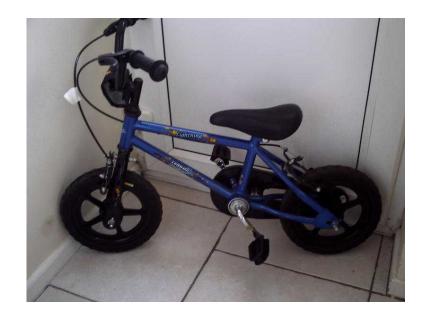

## **Child bike with Helmet (20 GBP)**

Location **South East, East Sussex** https://www.freeadsz.co.uk/x-440520-z

Lovely blue child bike with stabilisers in excellence condition suitable for 3yrs upwards and blue helmets come with instruction, from a smoke/pets free,